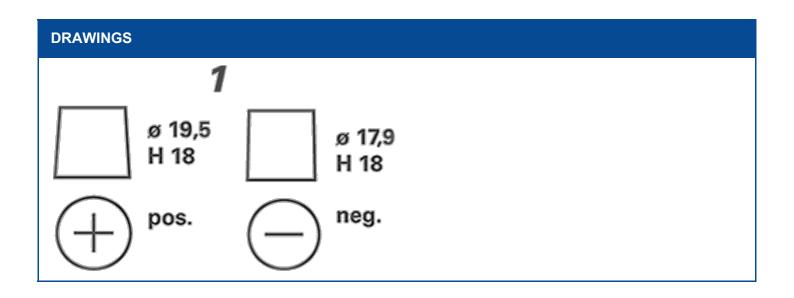

| TECHNICAL INFORMATION             |      |                     |       |  |
|-----------------------------------|------|---------------------|-------|--|
| Voltage [V]:                      | 12   | Base Hold-down:     | B00   |  |
| Battery Capacity [Ah]:            | 240  | Layout:             | 3     |  |
| Cold Cranking Amps (CCA), EN [A]: | 1200 | Terminal Types:     | 1     |  |
| Length [mm]:                      | 518  | Case Size:          | С     |  |
| Width [mm]:                       | 276  | Weight filled (kg): | 56,75 |  |
| Height [mm]:                      | 242  |                     |       |  |